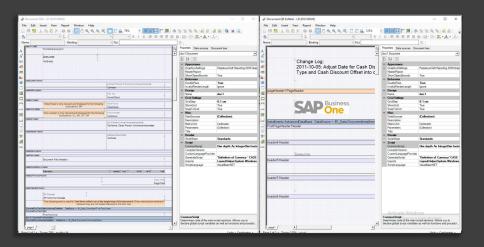

# **Enterprise Search on HANA**

- Choose your Enterprise Seach: The coresuite Enterprise Search is now available for HANA too!
- You can define if inactive Masterdata should be displayed or not.
- ES is now available on HANA
- ES now properly respect System Authorizations (eg: if "BP-Master Data: is set to "No Authorization" the user can't search for BPs or Contacts)
- There is a new option added for displaying/hiding inactive items
- Multiple objects are now displayed in grey font and/or struck through where applicable
- Blanket Agreements with empty descriptions can now be found
- Personal Activities are now displayed even if no BP is chosen
- Serial Number is now displayed in Customer Equipment cards
- Activities now display the correct dates
- When Coresuite Add-On is stopped, ES will properly close all its windows and remove its menu items
- Settings Options were renamed to documents/objects

# Designer enhancements

- More than one Printdefinition window can be opened at the same time
- More than one Layoutdefinition window can be opened at the same time
- Enable Printer assignment in Layoutdefinition per User Group