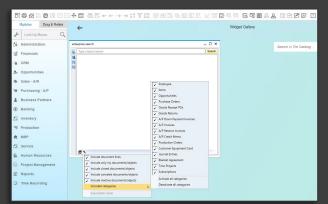

# **Enterprise Search on HANA**

- Choose your Enterprise Seach: The coresuite Enterprise Search is now available for HANA too!
- You can define if inactive Masterdata should be displayed or not.
- ES is now available on HANA
- ES now properly respect System Authorizations (eg: if "BP-Master Data: is set to "No Authorization" the user can't search for BPs or Contacts)
- There is a new option added for displaying/hiding inactive items
- Multiple objects are now displayed in grey font and/or struck through where applicable
- Blanket Agreements with empty descriptions can now be found
- Personal Activities are now displayed even if no BP is chosen
- Serial Number is now displayed in Customer Equipment cards
- Activities now display the correct dates
- When Coresuite Add-On is stopped, ES will properly close all its windows and remove its menu items
- Settings Options were renamed to documents/objects