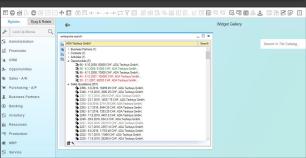

# **Enterprise Search on HANA**

- Choose your Enterprise Seach: The coresuite Enterprise Search is now available for HANA too!
- You can define if inactive Masterdata should be displayed or not.
- ES is now available on HANA
- ES now properly respect System Authorizations (eg: if "BP-Master Data: is set to "No Authorization" the user can't search for BPs or Contacts)
- There is a new option added for displaying/hiding inactive items
- Multiple objects are now displayed in grey font and/or struck through where applicable
- Blanket Agreements with empty descriptions can now be found
- Personal Activities are now displayed even if no BP is chosen
- Serial Number is now displayed in Customer Equipment cards
- Activities now display the correct dates
- When Coresuite Add-On is stopped, ES will properly close all its windows and remove its menu items
- Settings Options were renamed to documents/objects